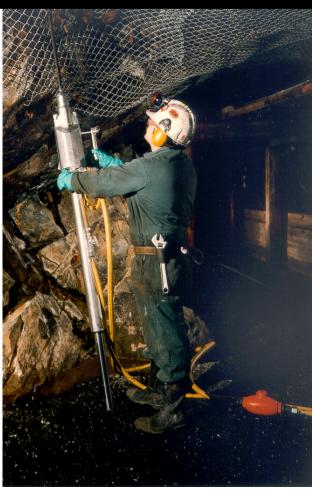

# Joy SAL60M Stoper

All internal parts in the PHQ250 Stopers are also used in PHQ250 Jacklegs, Sinkers and Quarry drills.

High penetration, and strong torque.

**Convenient operating controls, with push button leg** retraction and adjustable motorcycle control feed

## PHQ250 Stoper

PHQ's new S250 Drills have larger mating faces between major cylinder components for reduced air leakage and longer wearing life.

www.partshq.com

ISO 9002:1994

Certificate: 002485

# PHQ250STS Stoper Drill

PHQ carries a full range of parts for PHQ250 drills in stock.

All parts made in Canada to precise specifications using only the highest quality tool steel