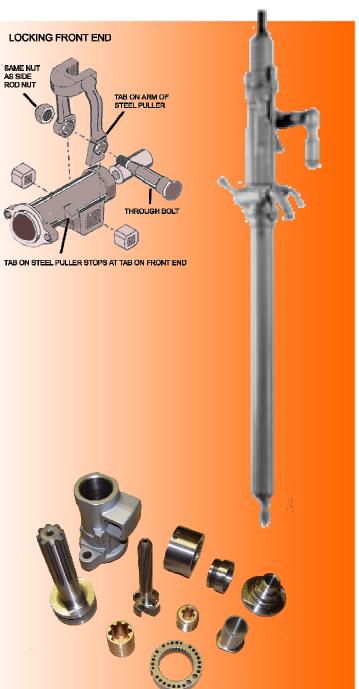

Available with three inch stainless steel leg for increased push and penetration in hard ground.

New style steel puller for collared steel available.

Uses rock drill oil or grease.

DIAMOND DRILLS

REPLACEMENT PARTS

## Features

Large mating faces on components bodies for less wear and longer life

The new Front End Bolt on End Cap with Adapter Studs makes it easier and faster to exchange drill shanks.

Shorter side rods provide increased rigidity to the assembly of the drill components preventing movement.